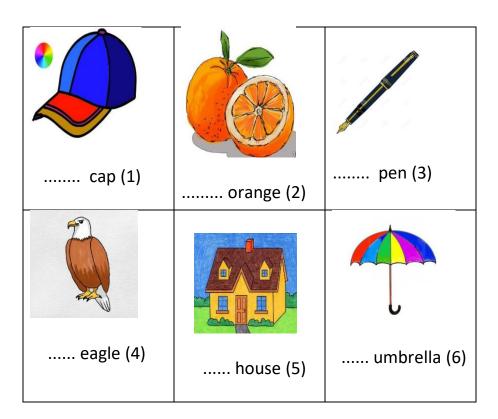

# Question Bank Grade 2 English

**Chapter 2: Born to Dance** 

### A. State True or False

- a. Rani loved to swim.
- b. The dance teacher turned her fingers into an eagle.
- c. The dance class was in the school.
- B. Choose the correct movement word for the picture from the bracket.





A- .....

B-....

(Skip, Twirl, Hop)

### C. Fill in the blanks with the correct word from the bracket.

- a. This is John. ...... likes to play cricket. (He, I)
- b. Sana and Deepthi are friends. ..... are playing in the park. (They, them)
- c. Ammu is my friend. ...... is a badminton player. (she, her)
- d. We went to Zoya's house. But ..... was not there. (we, she)

## D. Fill in the blanks with a or an.



# D. Answer the following questions.

a. What did Rani love to do?

| b. Who is Rani's dance teacher? |
|---------------------------------|
| c. Where was the dance class?   |
|                                 |
|                                 |
|                                 |
|                                 |
|                                 |
|                                 |
|                                 |
|                                 |
|                                 |
|                                 |
|                                 |
|                                 |
|                                 |
|                                 |
|                                 |
|                                 |
|                                 |
|