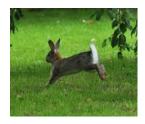

# Question Bank Grade 2 English

**Chapter 2: Born to Dance** 

### A. State True or False

- a. Rani loved to swim.
- b. The dance teacher turned her fingers into an eagle.
- c. The dance class was in the school.
- B. Choose the correct movement word for the picture from the bracket.





A- .....

B-....

(Skip, Twirl, Hop)

### C. Fill in the blanks with the correct word from the bracket.

- a. This is John. ...... likes to play cricket. (He, I)
- b. Sana and Deepthi are friends. ..... are playing in the park. (They, them)
- c. Ammu is my friend. ...... is a badminton player. (she, her)
- d. We went to Zoya's house. But ..... was not there. (we, she)

## D. Fill in the blanks with a or an.



# D. Answer the following questions.

a. What did Rani love to do?

| b. Who is Rani's dance teacher? |
|---------------------------------|
| c. Where was the dance class?   |
|                                 |
|                                 |
|                                 |
|                                 |
|                                 |
|